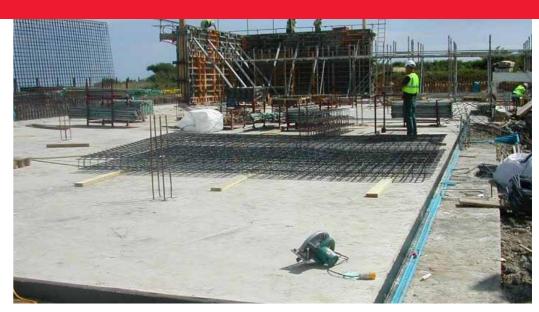

#### CLEAN WATER RESERVOIR

STANBOROUGH - UK

The construction of a new 6.6 megalitre concrete reservoir required the waterproofing of all joints.

Fosroc provided Supercast PVC waterstops for all expansion joints and Supercast SW20 swellable waterstops for all construction joints. The expansion joints were sealed internally using WRAS approved Nitoseal MS600 joint sealant.