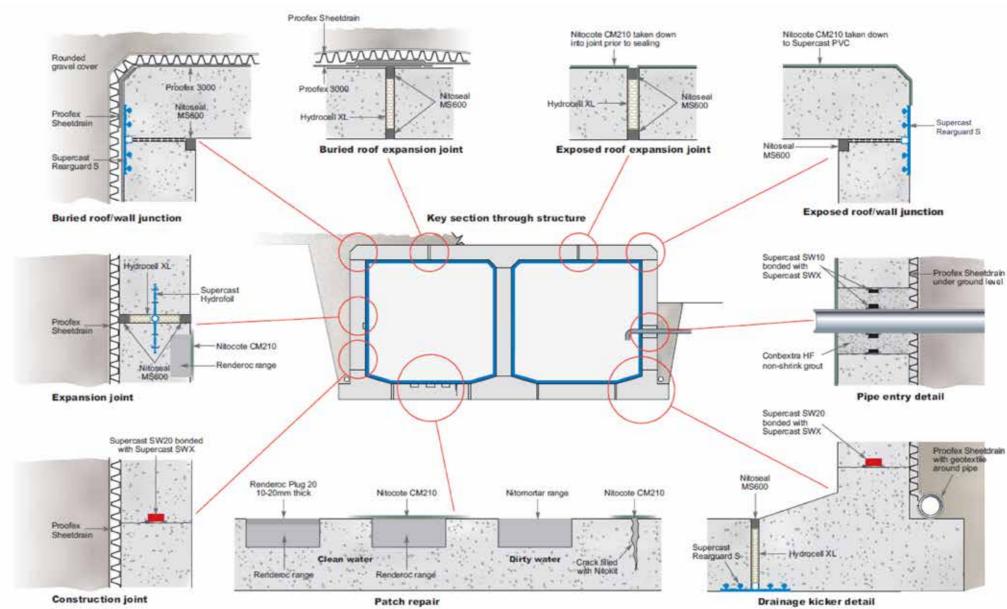

### TYPICAL DETAILS - FOSROC SOLUTIONS

| Dirty Water Applications | Fosroc Solution    | Description            |
|--------------------------|--------------------|------------------------|
| Clarifier tanks          | Nitocote ET/NT 402 | Protective coatings    |
|                          | Dekguard PU        | Protective coating     |
|                          | Supercast PVC      | Joint waterstops (PVC) |
|                          | Nitoseal MS600     | Joint sealant          |
| Sedimentation tanks      | Nitocote ET/NT 402 | Protective coatings    |
|                          | Nitocote EP403     | Protective coating     |
|                          | Polyurea WPE       | Protective coating     |
|                          | Dekguard PU        | Protective coating     |
|                          | Supercast PVC      | Joint waterstops (PVC) |
|                          | Nitoseal MS600     | Joint sealant          |
| Sludge digestion tanks   | Nitocote EP403     | Protective coating     |
|                          | Polyurea WPE       | Protective coating     |
|                          | Supercast PVC      | Joint waterstops (PVC) |
|                          | Nitoseal MS600     | Joint sealant          |

| Clean Water Applications                                      | Fosroc Solution                                  | Description                  |
|---------------------------------------------------------------|--------------------------------------------------|------------------------------|
| Sedimentation tanks<br>Filtration tanks<br>Disinfection tanks | Supercast PVC                                    | Joint waterstops (PVC)       |
|                                                               | Supercast SW20/30                                | Joint waterstops (Swellable) |
|                                                               | Hydrocell XL                                     | Joint filler board           |
|                                                               | Nitoseal MS600                                   | Joint sealant                |
|                                                               | Renderoc Range                                   | Rapid setting repair mortars |
| Potable water tanks / reservoirs                              | Nitocote CM210<br>Nitocote EP405<br>Polyurea WPW | Protective coatings          |
|                                                               | Supercast PVC                                    | Joint waterstops (PVC)       |
|                                                               | Supercast SW20/30                                | Joint waterstops (Swellable) |
|                                                               | Hydrocell XL                                     | Joint filler board           |
|                                                               | Nitoseal MS600                                   | Joint sealant                |
|                                                               | Proofex 3000                                     | Waterproofing membrane       |
|                                                               | Proofex Sheetdrain                               | Drainage membrane            |
|                                                               | Proofex Engage                                   | Waterproofing membrane       |