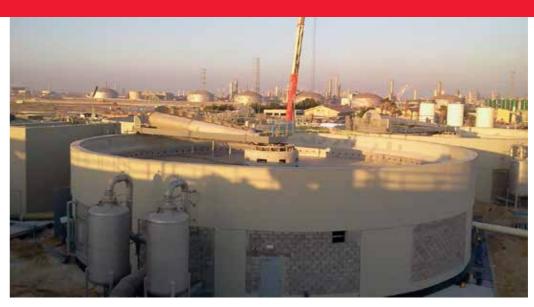

#### WATER TREATMENT PLANT

JUBAIL INDUSTRIAL CITY - SAUDI ARABIA

The industrial water being treated contains high concentrations of chemicals. Fosroc with its wide range of coating solutions succeeded to cover all the specification requirements. Technical support by the local Fosroc team was conducted intensively to assure best results were achieved.

The expansion added 20 concrete tanks. Nitocote EN901, Nitomortar HB, Nitocote EPS and Thioflex 600 were among the many Fosroc products applied in this project.

CASE STUDY