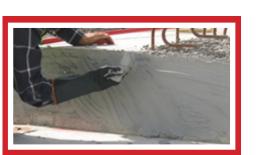

## Wet to Dry Casting

| verity | Comments                                      | Fosroc Produc |
|--------|-----------------------------------------------|---------------|
|        | Remove laitance & apply high strength adheive | Nitobond EP   |