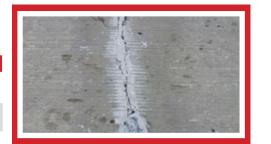

# Curing & Shrinkage Cracks

| Severity | Comments                 | Fosroc Product |
|----------|--------------------------|----------------|
| MILD     | Re-face and fill defects | Renderoc FC    |
| SEVERE   | Inject with resin        | Nitofill EPLV  |

## Live Movement & Settlement Cracks

| Severity          | Comments                             | Fosroc Product |
|-------------------|--------------------------------------|----------------|
| FLOORS            | Cut and re-seal with flexible filler | Nitoseal MS300 |
| NON<br>TRAFFICKED | Cut and reseal with flexible filler  | Nitoseal MS100 |

## Static Movement & Settlement Cracks