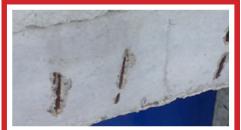

## Low Cover / Exposed Rebar

| Severity | Comments                       | Fosroc Product                                      |
|----------|--------------------------------|-----------------------------------------------------|
| MILD     | Apply skim with dense cover    | Nitoprime<br>Zincrich &<br>Renderoc FC              |
| SEVERE   | Apply anti carbonation coating | Nitoprime Zincrich,<br>Renderoc FC or<br>Dekguard S |