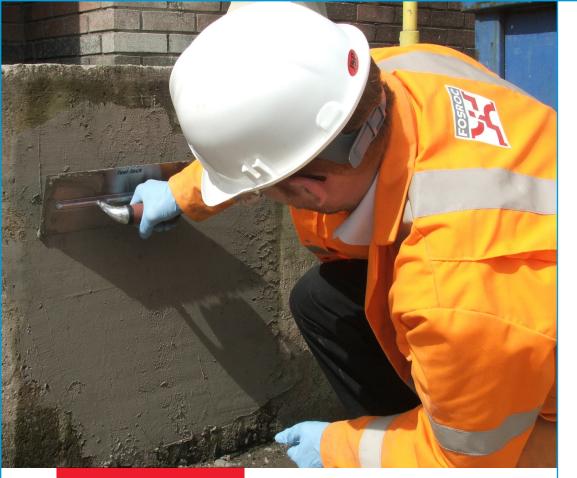

## Fosroc Solutions:

- Specialist admixtures
- Curing compounds
- Protective coatingsWaterproofing
- Floor toppings
- Grouts
- Anchors
- Repair mortarsAdhesives
- Joint sealants
- Injection materials

Fosroc has been providing industry solutions for more than 80 years. We know that he long term strength and durability of the reinforced concrete is affected by its quality and permeability. We have a variety of problem-solving products for difficult detailing and making-good defects. Our products are user friendly and designed to provide lasting solutions for the future of your concrete.

Fosroc has Concrete Quality at the core of our business. We have a vast package of materials to improve the concrete you pour.