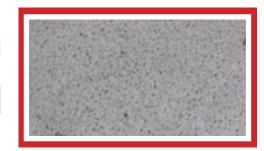

## Honeycombing & Pinholes

| Severity | Comments                                                     | Fosroc Product                  |
|----------|--------------------------------------------------------------|---------------------------------|
| MILD     | Re-face and fill<br>defects                                  | Renderoc FC                     |
| SEVERE   | Break out weak areas<br>& reinstate with repair<br>materials | Renderoc HB30<br>or Renderoc LA |