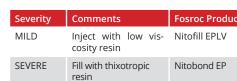

# Curing & Shrinkage Cracks

| Severity | Comments                 | Fosroc Product |
|----------|--------------------------|----------------|
| MILD     | Re-face and fill defects | Renderoc FC    |
| SEVERE   | Inject with resin        | Nitofill EPLV  |