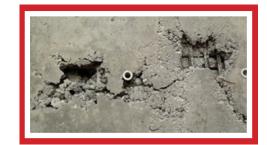

## Honeycombing & Pinholes

| Severity | Comments                                                     | Fosroc Product                  |
|----------|--------------------------------------------------------------|---------------------------------|
| MILD     | Re-face and fill<br>defects                                  | Renderoc FC                     |
| SEVERE   | Break out weak areas<br>& reinstate with repair<br>materials | Renderoc HB30<br>or Renderoc LA |

## Voids/Mechanical Damage

| Severity | Comments                                                     | Fosroc Product               |
|----------|--------------------------------------------------------------|------------------------------|
| MILD     | Break out weak areas<br>& reinstate with repair<br>materials | Renderoc HB,<br>HB30 or GP   |
| SEVERE   | Break out weak areas<br>& reinstate with repair<br>materials | Renderoc LA or<br>Renderoc S |