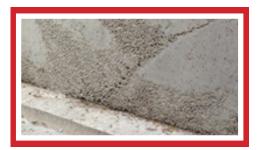

## Honeycombing & Pinholes

| Severity | Comments                                                     | Fosroc Product                  |
|----------|--------------------------------------------------------------|---------------------------------|
| MILD     | Re-face and fill<br>defects                                  | Renderoc FC                     |
| SEVERE   | Break out weak areas<br>& reinstate with repair<br>materials | Renderoc HB30<br>or Renderoc LA |

## Voids/Mechanical Damage

| Severity | Comments                                                     | Fosroc Product               |
|----------|--------------------------------------------------------------|------------------------------|
| MILD     | Break out weak areas<br>& reinstate with repair<br>materials | Renderoc HB,<br>HB30 or GP   |
| SEVERE   | Break out weak areas<br>& reinstate with repair<br>materials | Renderoc LA or<br>Renderoc S |

## Shutter Removal Damage

| Severity | Comments                                                     | Fosroc Product                  |
|----------|--------------------------------------------------------------|---------------------------------|
| MILD     | Re-face and fill<br>defects                                  | Renderoc FC                     |
| SEVERE   | Break out weak areas<br>& reinstate with repair<br>materials | Renderoc HB30<br>or Renderoc LA |