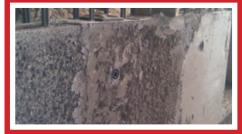

## Low Cover / Exposed Rebar

| Severity | Comments                       | Fosroc Product                                      |
|----------|--------------------------------|-----------------------------------------------------|
| MILD     | Apply skim with dense cover    | Nitoprime<br>Zincrich &<br>Renderoc FC              |
| SEVERE   | Apply anti carbonation coating | Nitoprime Zincrich,<br>Renderoc FC or<br>Dekguard S |