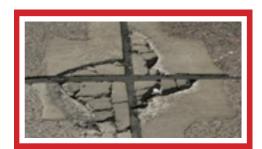

## Live Movement & Settlement Cracks

| Severity          | Comments                             | Fosroc Product |
|-------------------|--------------------------------------|----------------|
| FLOORS            | Cut and re-seal with flexible filler | Nitoseal MS300 |
| NON<br>TRAFFICKED | Cut and reseal with flexible filler  | Nitoseal MS100 |

## Static Movement & Settlement Cracks