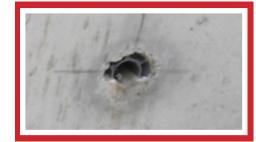

# Filling Lifting Eyes & Spacers

| Severity | Comments                                     | Fosroc Product |
|----------|----------------------------------------------|----------------|
| DRY      | Reinstate with repair material               | Renderoc HB30  |
| WET      | plug seepage with rapid setting waterproofer | Renderoc Plug  |