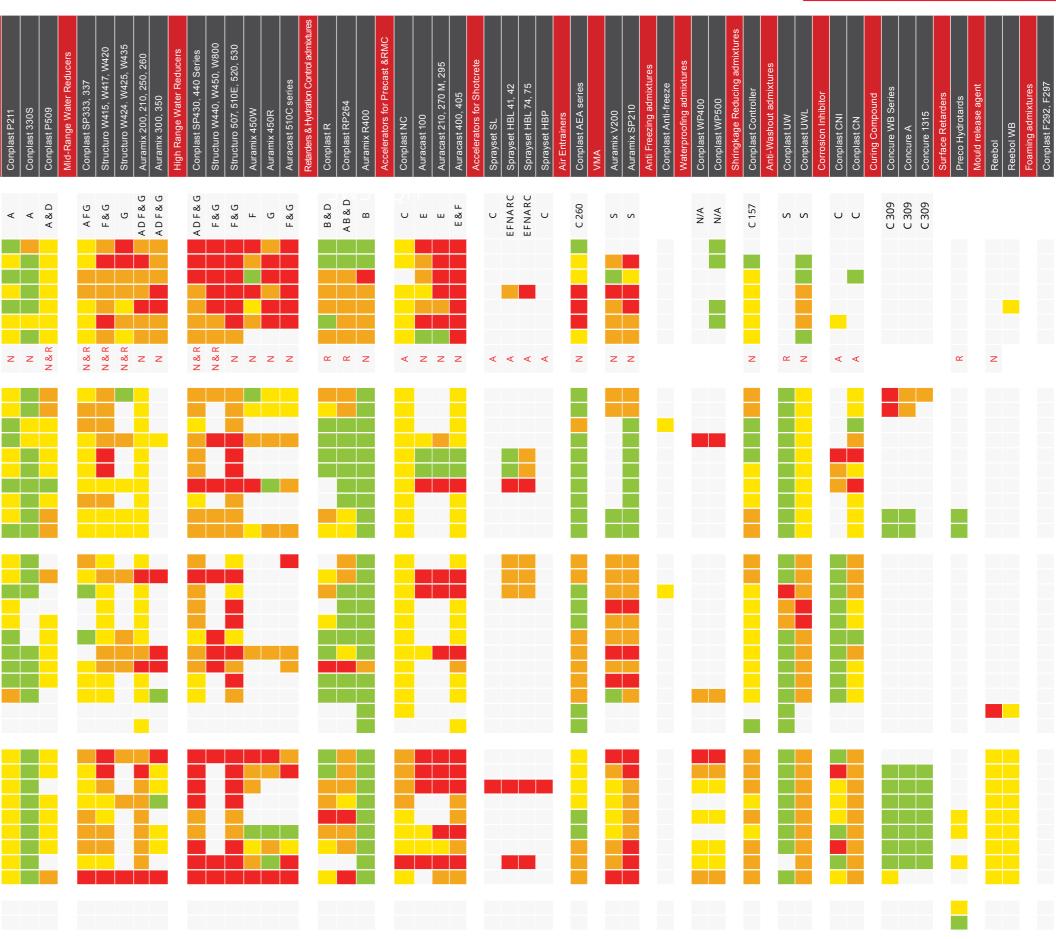

# **ADMIXTURES** PERFORMANCE GUIDE

constructive solutions

The following guide provides information on the performance level and properties of various Fosroc admixture products.

Depending on the local aggregates and concrete materials, the performance can be varied from the performance shown in this guide.

Contact your local Fosroc office for additional information.

- Superior Performance Excellent Performance
- Better Performance
- Good Performance
- Normal Setting
- Accelerated Setting
- Retarded Setting

| ۷ | Vater Reduction                      |
|---|--------------------------------------|
| ٧ | Vorkability                          |
| S | lump Retention                       |
| Р | umpability                           |
| S | oftness                              |
| F | inishability                         |
| T | emperature Control                   |
| S | Setting Time                         |
|   | lardened Concrete Properties         |
| R | Reduced Plastic Shrinkage Cracking   |
| R | Reduced Drying Shrinkage             |
| R | Resistance to Freezing and Thawing   |
|   | Reduced Permeability                 |
| С | Corrosion Resistance                 |
| S | Sulfate Resistance                   |
| H | ligh Early Strength                  |
| Α | Ikali-Silica Reactivity Resistance   |
| D | elays Time to Cracking               |
| R | Reduces Initial Crack Width          |
| S | pecial Applications                  |
| С | Claybearing concrete                 |
| С | crushed sand                         |
| L | ow Temperature Concreting            |
| U | Inderwater Concreting                |
| ٧ | Vashwater and Concrete Stabilization |
| F | lowable Fill(Regular CLSM)           |
|   | CC(Self consolidating concrete)      |
| Ν | Mass Concdrete                       |
| ٧ | iscosity Modification                |
| ۷ | Vaterproofing                        |
| Ν | lould Release agent                  |
| L | igno free plasticizer                |
| T | ypical Application                   |
|   | ligh Rising Building                 |
|   | ridge                                |
| Ţ | unnel                                |
| N | luclear Tank                         |
| D | )am                                  |
| R | Road                                 |
| Α | irport                               |
| = | recast                               |
|   | RMC                                  |
|   | Other                                |
|   |                                      |